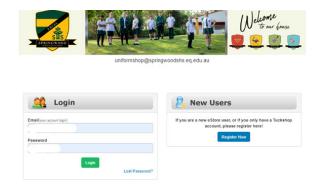

3. Login or Register as New User - screen examples below

New password will need to contain 8 - 12 characters, 1 Upper case, 1 lower case, 1 numeral and 1 special charactter (@#\$%&)