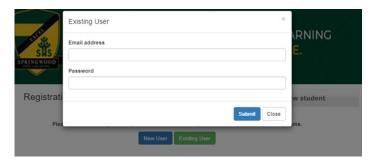

3. Login or Register as New User - screen examples below

New password will need to contain 8 - 12 characters, 1 Upper case, 1 lower case, 1 numeral and 1 special charactter (@#\$%&)