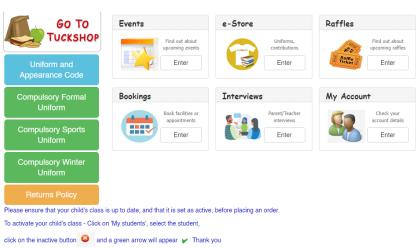

## 2. Enter school name and Go To Uniforms

4. Click on eStore/enter and follow the categories to complete your purchase. Make payment and collect your order from the Uniform Shop during open hours (Mondays and Thursdays from 8:30am - 12pm)