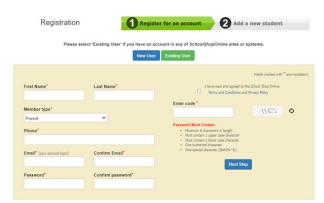

3. Login or Register as New User - screen examples below

New password will need to contain 8 - 12 characters, 1 Upper case, 1 lower case, 1 numeral and 1 special charactter (@#\$%&)